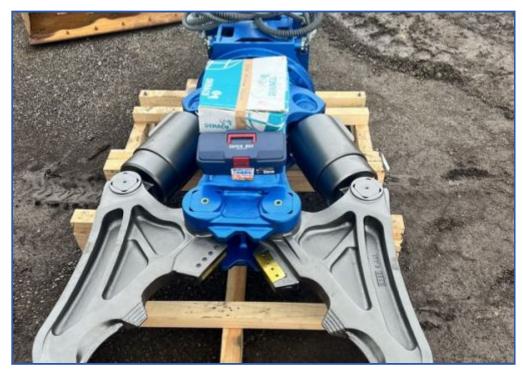

## Okada TS-WB950VHRS Rotating cracker

£49,500

NEW AND UNUSED OKADA HYDRAULIC ROTATING CRACKER Demolition crusher processes reinforced concrete structure. Concrete building, Concrete bridge, concrete foundation. TS-WB950 Rotation Type FR/ARTS/HR Operating Weight [kg] 1840 Overall Length [mm] 2140/2280/2280 Max. Jaw Opening/Closing [mm] 950/0 Overall Width [mm] 1405 Crushing Force (Tip) [kN] 605 Excavator Set Pressure [MPa] 35 Speed Valve ...

View online

Okada TS-WB950VHRS Rotating cracker's for sale

Okada Attachments for sale

Attachments for sale

| Item details  |                               |
|---------------|-------------------------------|
| Category/Type | Attachments                   |
| Make          | Okada                         |
| Model         | TS-WB950VHRS Rotating cracker |
| Year          | 2024                          |
| Hours/Mileage | 0 hours                       |