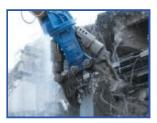

## Okada TS-WB950VHRS Rotating cracker

£49,500

NEW AND UNUSED OKADA HYDRAULIC ROTATING CRACKER Demolition crusher processes reinforced concrete structure. Concrete building, Concrete bridge, concrete foundation. TS-WB950 Rotation Type FR/ARTS/HR Operating Weight [kg] 1840 Overall Length [mm] 2140/2280/2280 Max. Jaw Opening/Closing [mm] 950/0 Overall Width [mm] 1405 Crushing Force (Tip) [kN] 605 Excavator Set Pressure [MPa] 35 Speed Valve ...