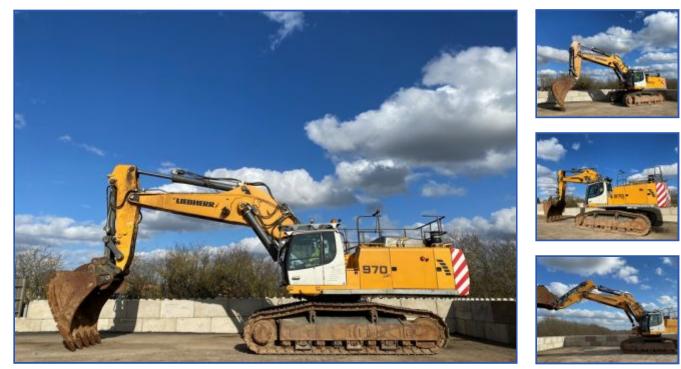

## £127,500

Used Liebherr 75 Ton Excavator Hydraulic aux lines for rotating attachments, Adblue - London / City emission compliant, 7ft MST HI-SPEC heavy duty digging bucket, Comes with hydraulic folding steps/walkway (not shown in photos), Ripper can be purchased at additional cost, please contact for more info, Demolition cab guard, Engine bay safety ring, Boom and dipper safety check valves, 600mm Track...

View online Liebherr R970 SHD's for sale

Liebherr Excavators for sale

Excavators for sale

| Item details  |             |
|---------------|-------------|
| Category/Type | Excavators  |
| Make          | Liebherr    |
| Model         | R970 SHD    |
| Year          | 2016        |
| Hours/Mileage | 10000 hours |